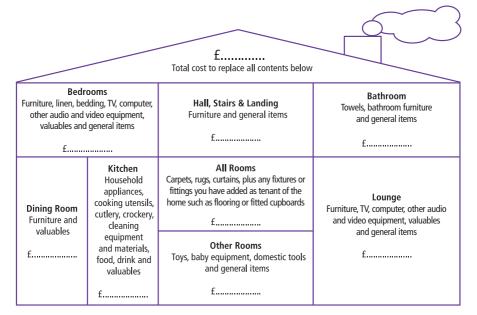

#### **5 EASY STEPS TO PROTECT WHAT YOU OWN**

- 1 Read the Insurance Product Information Document provided separately with this pack and the Essential Information Document included in this application form.
- 2 Add up how much money it would cost to replace your contents as new using the diagram in STEP 2 below.
- 3 Decide what cover you need after reading the Insurance Product Information Document and the cover options in STEP 3.
- 4 Check the cost for your choice of cover, with the total contents sum insured you need using the premium tables in STEP 4.
- You can apply on our website www.rsainsurance.co.uk/tenants today or call us on 0345 671 8172.

#### For general enquiries please call 03456 718 172. Calls may be recorded or monitored.

Add up how much money it would cost to replace your contents as new. You should add up the value of all items at their current replacement cost. We may reduce the amount we pay for clothing and household linen due to normal use or ageing in the event of a claim. It is important not to undervalue your contents otherwise we will not pay the full value of your claim.

#### Making sure your sums insured are enough

It is your responsibility to ensure that your chosen sum insured is the same as the total cost of replacing all of your home contents and personal belongings as new (less an amount we may take off for normal use or ageing for clothing and household linen).

If you have underestimated this amount any claim you make will be reduced by the same percentage amount you have underestimated. For example, if your contents sum insured only covers half of the cost of replacing all your contents, we will reduce your claim by half.

We will not pay more than your chosen sum insured. You'll find more details on this in your policy.

You should check that the limits for valuable items, such as jewellery and watches, and for any items you wish to cover away from your home under the optional covers, provide you with the amount of cover you need.

All premiums include a transaction fee and Insurance Premium Tax at the applicable rate.

Your Sum Insured is calculated using the house diagram in STEP 2.