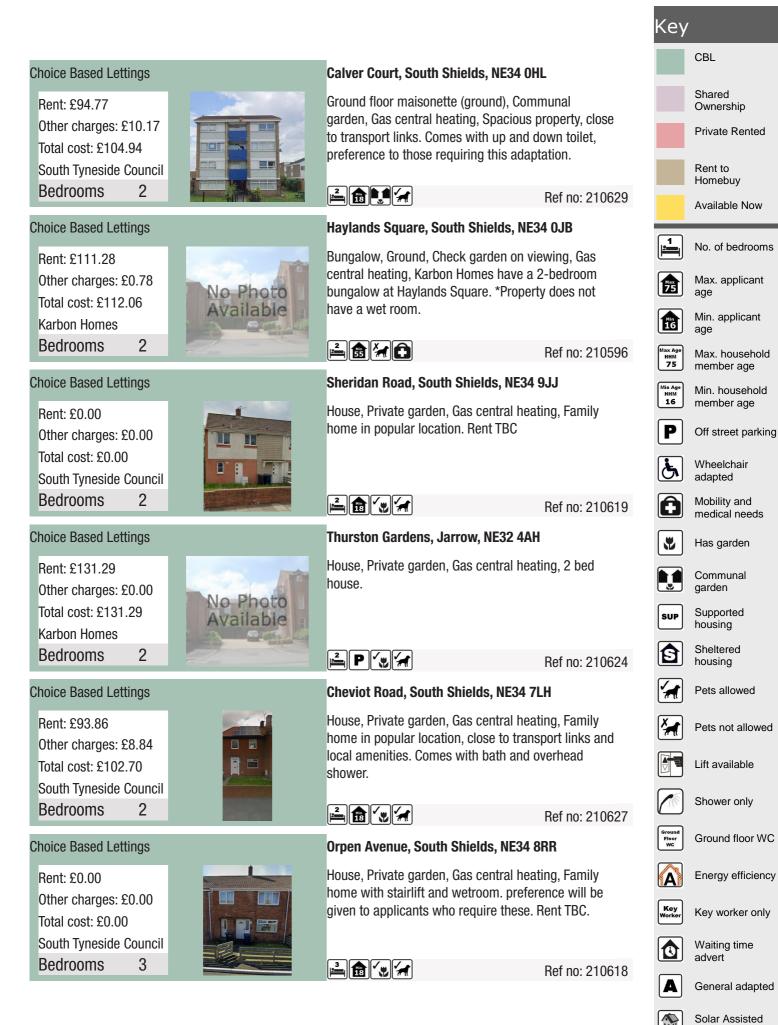

## Choice Based Lettings Mar 13 2025 - Mar 17 2025

#### Key CBL Choice Based Lettings Thomas Bell House. South Shields. NE34 9AP Shared Housing Plus Apartment, Communal garden, Rent: £0.00 Ownership Communal heating system, Suitable for single Other charges: £0.00 **Private Rented** person or couple aged 60 years or over, or over 55 Total cost: £0.00 years if in receipt of PIP.Rent TBC Rent to South Tyneside Council Homebuv Bedrooms 1 Ref no: 210637 Available Now Choice Based Lettings Westfield, Jarrow, NE32 4QW No. of bedrooms Ground floor flat, Private garden, Gas central Rent: £87.77 heating, Close to local shops/amenities, metro Other charges: £8.37 Max. applicant station, and bus links. age Total cost: £96.14 Min. applicant 16 South Tyneside Council age Bedrooms 1 Ref no: 210640 Max. household ннм 75 member age Choice Based Lettings Lindisfarne Recess, Jarrow, NE32 5UL Min Age HHM 16 Min. household member age House, Private garden, Gas central heating, Property Rent: £109.12 in ideal location close to transport links & amenities Ρ Off street parking Other charges: £9.79 Total cost: £118.91 Wheelchair Ġ South Tyneside Council adapted 2 Bedrooms Mobility and A Ref no: 210641 medical needs Choice Based Lettings Shaw Avenue, South Shields, NE34 9ST . Has garden Bungalow, Check garden on viewing, Gas central Rent: £0.00 Communal heating, Property has wet room. Preference given to garden Other charges: £0.00 those requiring this adaptation and second bedroom. Total cost: £0.00 Supported SUP Rent TBC housing South Tyneside Council Sheltered Ø Bedrooms 2 🚔 🎰 🏹 Ref no: 210631 housing Choice Based Lettings Turner Avenue, South Shields, NE34 8NT Pets allowed House, Private garden, Gas central heating, family Rent: £0.00 Pets not allowed home close to local shops and bus links. Rent TBC Other charges: £0.00 Lift available Total cost: £0.00 South Tyneside Council Shower only 2 Bedrooms Ref no: 210632 Ground floor WC Choice Based Lettings Moreland Road, South Shields, NE34 8NH House, Private garden, Gas central heating, Spacious Energy efficiency Rent: £0.00 Family home. Rent TBC Other charges: £0.00 Key Key worker only Total cost: £0.00 South Tyneside Council Waiting time 0 advert 2 Bedrooms Ref no: 210634 General adapted