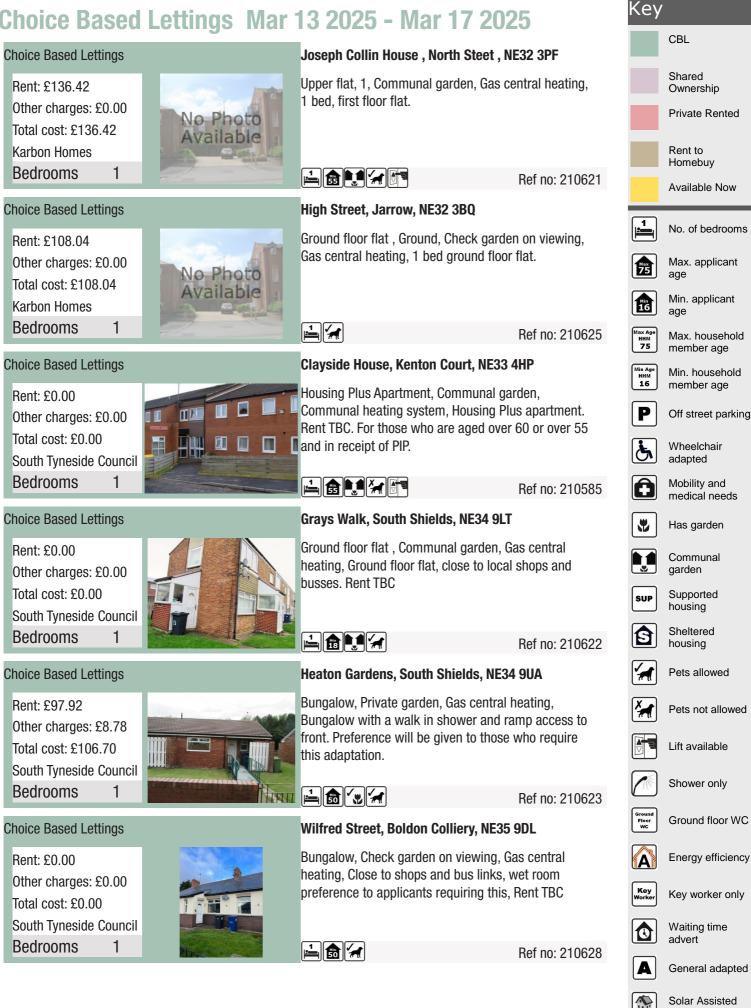

## Choice Based Lettings Mar 13 2025 - Mar 17 2025

#### Key CBL Choice Based Lettings Thomas Bell House. South Shields. NE34 9AP Shared Housing Plus Apartment, Communal garden, Rent: £0.00 Ownership Communal heating system, Suitable for single Other charges: £0.00 **Private Rented** person or couple aged 60 years or over, or over 55 Total cost: £0.00 years if in receipt of PIP.Rent TBC Rent to South Tyneside Council Homebuv Bedrooms 1 Ref no: 210637 Available Now Choice Based Lettings Westfield, Jarrow, NE32 4QW No. of bedrooms Ground floor flat, Private garden, Gas central Rent: £87.77 heating, Close to local shops/amenities, metro Other charges: £8.37 Max. applicant station, and bus links. age Total cost: £96.14 Min. applicant 16 South Tyneside Council age Bedrooms 1 Ref no: 210640 Max. household ннм 75 member age Choice Based Lettings Lindisfarne Recess, Jarrow, NE32 5UL Min Age HHM 16 Min. household member age House, Private garden, Gas central heating, Property Rent: £109.12 in ideal location close to transport links & amenities Ρ Off street parking Other charges: £9.79 Total cost: £118.91 Wheelchair Ġ South Tyneside Council adapted 2 Bedrooms Mobility and A Ref no: 210641 medical needs Choice Based Lettings Shaw Avenue, South Shields, NE34 9ST . Has garden Bungalow, Check garden on viewing, Gas central Rent: £0.00 Communal heating, Property has wet room. Preference given to garden Other charges: £0.00 those requiring this adaptation and second bedroom. Total cost: £0.00 Supported SUP Rent TBC housing South Tyneside Council Sheltered Ø Bedrooms 2 🚔 🎰 🏹 Ref no: 210631 housing Choice Based Lettings Turner Avenue, South Shields, NE34 8NT Pets allowed House, Private garden, Gas central heating, family Rent: £0.00 Pets not allowed home close to local shops and bus links. Rent TBC Other charges: £0.00 Lift available Total cost: £0.00 South Tyneside Council Shower only 2 Bedrooms Ref no: 210632 Ground floor WC Choice Based Lettings Moreland Road, South Shields, NE34 8NH House, Private garden, Gas central heating, Spacious Energy efficiency Rent: £0.00 Family home. Rent TBC Other charges: £0.00 Key Key worker only Total cost: £0.00 South Tyneside Council Waiting time 0 advert 2 Bedrooms Ref no: 210634 General adapted